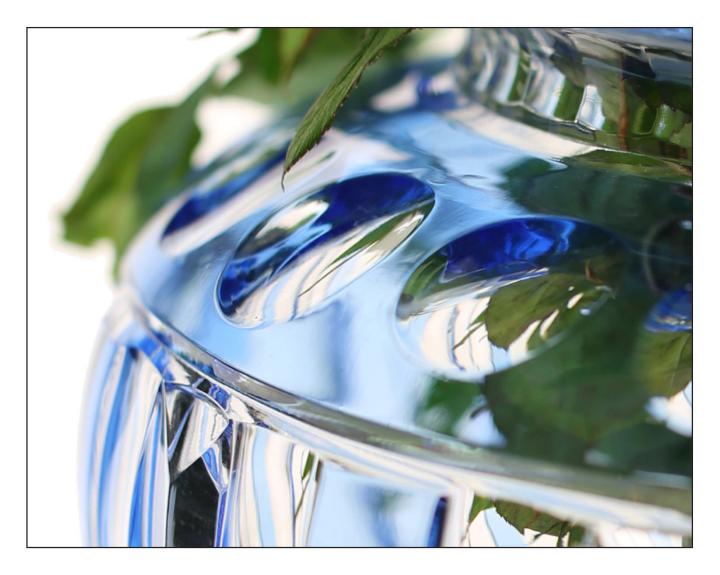

## AZZURA

William Yeoward Crystal is proud to introduce their new collection AZZURA, fully hand made in clear crystal overlaid with sky blue crystal colour.

Each piece has been hand cut by a highly skilled craftsman, the design incorporating circular mirror cuts and vertical prism cuts that reflect and refract the light, the whole presenting an intriguing optical effect.

No two pieces are identical, each one is an individual example of the crystal maker's finest craftsmanship.

This is a Limited Edition Collection, with 75 examples of each piece available worldwide.