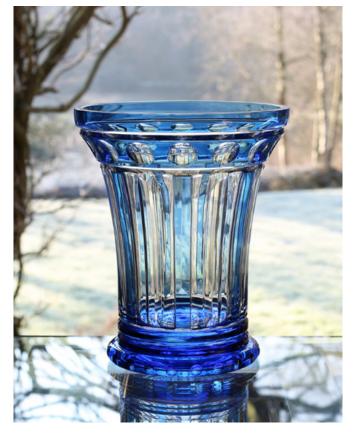

## WILLIAM YEOWARD CRYSTAL

Centrepiece Bowl 802961 14" - 36cm diameter, 91/2" - 24cm height

Prestige Vase 802984 13" - 33cm 802985 16" - 40cm

Pineapple Centrepiece 802986 19" - 48cm

Pedestal Vase 802988 111/2" - 29cm

## AZZURA

William Yeoward Crystal is proud to introduce their new collection AZZURA, fully hand made in clear crystal overlaid with sky blue crystal colour.

Each piece has been hand cut by a highly skilled craftsman, the design incorporating circular mirror cuts and vertical prism cuts that reflect and refract the light, the whole presenting an intriguing optical effect.

No two pieces are identical, each one is an individual example of the crystal maker's finest craftsmanship.

This is a Limited Edition Collection, with 75 examples of each piece available worldwide.