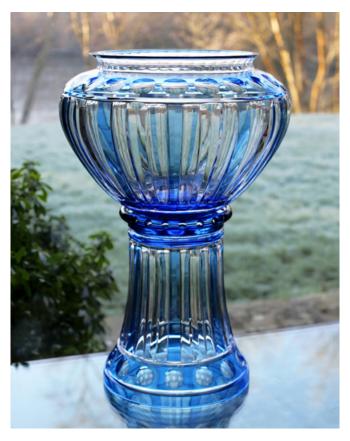

## WILLIAM YEOWARD CRYSTAL

Centrepiece Bowl 802961 14" - 36cm diameter, 91/2" - 24cm height

Prestige Vase 802984 13" - 33cm 802985 16" - 40cm

Pineapple Centrepiece 802986 19" - 48cm

Pedestal Vase 802988 111/2" - 29cm

Centrepiece Bowl & Pedestal 802983 21" - 53cm

## AZZURA

William Yeoward Crystal is proud to introduce their new collection AZZURA, fully hand made in clear crystal overlaid with sky blue crystal colour.

Each piece has been hand cut by a highly skilled craftsman, the design incorporating circular mirror cuts and vertical prism cuts that reflect and refract the light, the whole presenting an intriguing optical effect.

No two pieces are identical, each one is an individual example of the crystal maker's finest craftsmanship.

This is a Limited Edition Collection, with 75 examples of each piece available worldwide.