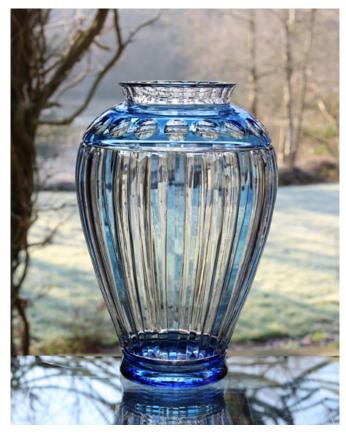

## WILLIAM YEOWARD CRYSTAL

Centrepiece Bowl 802961 14" - 36cm diameter, 91/2" - 24cm height

Prestige Vase 802984 13" - 33cm 802985 16" - 40cm

Pineapple Centrepiece 802986 19" - 48cm

Pedestal Vase 802988 111/2" - 29cm

## AZZURA

William Yeoward Crystal is proud to introduce their new collection AZZURA, fully hand made in clear crystal overlaid with sky blue crystal colour.

Each piece has been hand cut by a highly skilled craftsman, the design incorporating circular mirror cuts and vertical prism cuts that reflect and refract the light, the whole presenting an intriguing optical effect.

No two pieces are identical, each one is an individual example of the crystal maker's finest craftsmanship.

This is a Limited Edition Collection, with 75 examples of each piece available worldwide.