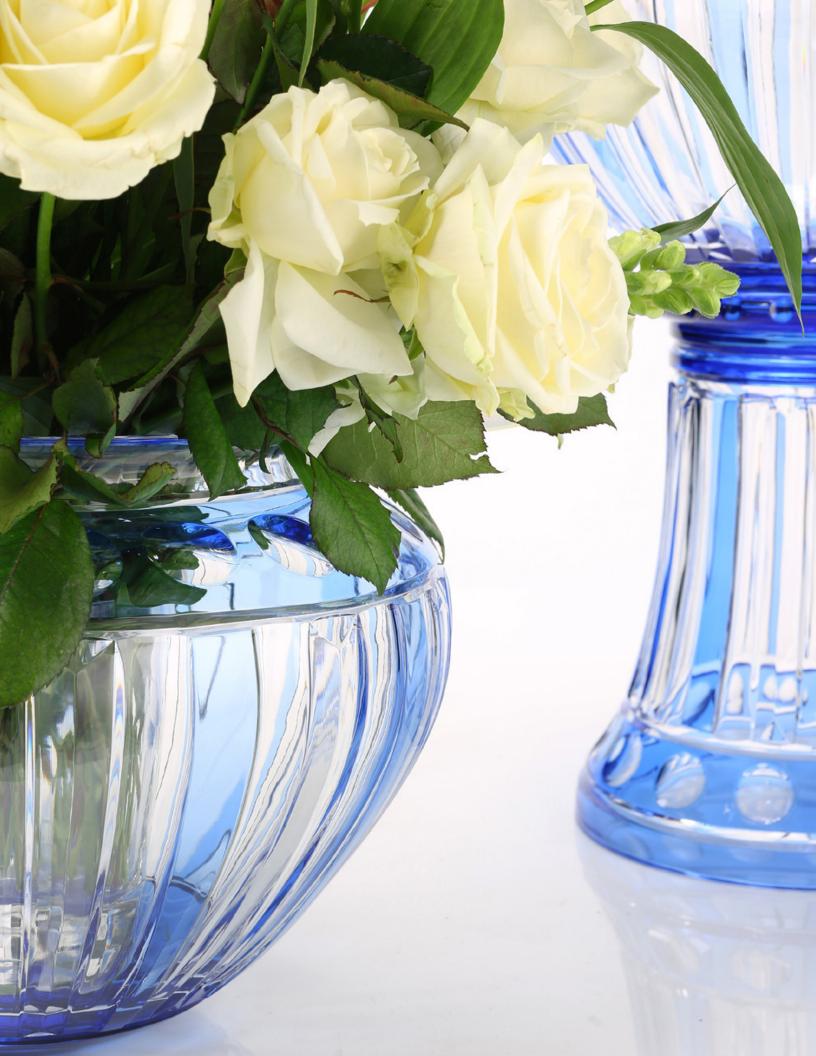

## WILLIAM YEOWARD CRYSTAL

Centrepiece Bowl 802961 14" - 36cm diameter, 91/2" - 24cm height

Prestige Vase 802984 13" - 33cm 802985 16" - 40cm

Pineapple Centrepiece 802986 19" - 48cm

Pedestal Vase 802988 111/2" - 29cm

Centrepiece Bowl & Pedestal 802983 21" - 53cm

## AZZURA

William Yeoward Crystal is proud to introduce their new collection AZZURA, fully hand made in clear crystal overlaid with sky blue crystal colour.

Each piece has been hand cut by a highly skilled craftsman, the design incorporating circular mirror cuts and vertical prism cuts that reflect and refract the light, the whole presenting an intriguing optical effect.

No two pieces are identical, each one is an individual example of the crystal maker's finest craftsmanship.

This is a Limited Edition Collection, with 75 examples of each piece available worldwide.