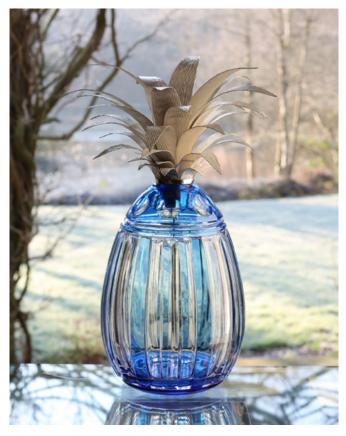

## WILLIAM YEOWARD CRYSTAL

Centrepiece Bowl 802961 14" - 36cm diameter, 91/2" - 24cm height

Prestige Vase 802984 13" - 33cm 802985 16" - 40cm

Pineapple Centrepiece 802986 19" - 48cm

Pedestal Vase 802988 111/2" - 29cm

## AZZURA

William Yeoward Crystal is proud to introduce their new collection AZZURA, fully hand made in clear crystal overlaid with sky blue crystal colour.

Each piece has been hand cut by a highly skilled craftsman, the design incorporating circular mirror cuts and vertical prism cuts that reflect and refract the light, the whole presenting an intriguing optical effect.

No two pieces are identical, each one is an individual example of the crystal maker's finest craftsmanship.

This is a Limited Edition Collection, with 75 examples of each piece available worldwide.